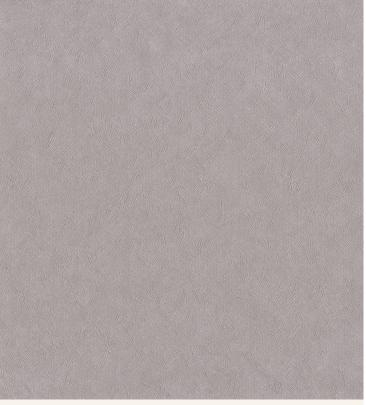

## **Product Details**

| Design:             | Saturn                                                                                                                   |
|---------------------|--------------------------------------------------------------------------------------------------------------------------|
| SKU:                | 01B03                                                                                                                    |
| Colour Description: | Silver                                                                                                                   |
| Width:              | 130 cm                                                                                                                   |
| Length:             | 30 m                                                                                                                     |
| Sold By:            | Per linear metre                                                                                                         |
| Construction Type:  | Fabric backed Vinyl                                                                                                      |
| Backer:             | Osnaburg                                                                                                                 |
| Weight:             | 455gsm Type II (20oz)                                                                                                    |
| Fire rating:        | Euro Class B-s2,d0 Other Fire<br>Certifications available include Russian<br>GOST, Australian AS 5637.1, Chinese<br>8624 |