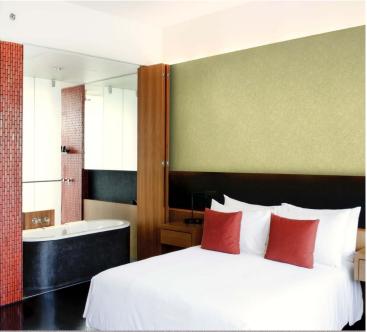

## **TECHNICAL DATA SHEET**

An ethereal design, Saturn is the perfect magical touch to your interior design scheme. For further information, please contact customer services on 03705 117 118.

## **Product Details**

| Design:             | Saturn                                                                                                                   |
|---------------------|--------------------------------------------------------------------------------------------------------------------------|
| SKU:                | 01B03                                                                                                                    |
| Colour Description: | Silver                                                                                                                   |
| Width:              | 130 cm                                                                                                                   |
| Length:             | 30 m                                                                                                                     |
| Sold By:            | Per linear metre                                                                                                         |
| Construction Type:  | Fabric backed Vinyl                                                                                                      |
| Backer:             | Osnaburg                                                                                                                 |
| Weight:             | 455gsm Type II (20oz)                                                                                                    |
| Fire rating:        | Euro Class B-s2,d0 Other Fire<br>Certifications available include Russian<br>GOST, Australian AS 5637.1, Chinese<br>8624 |