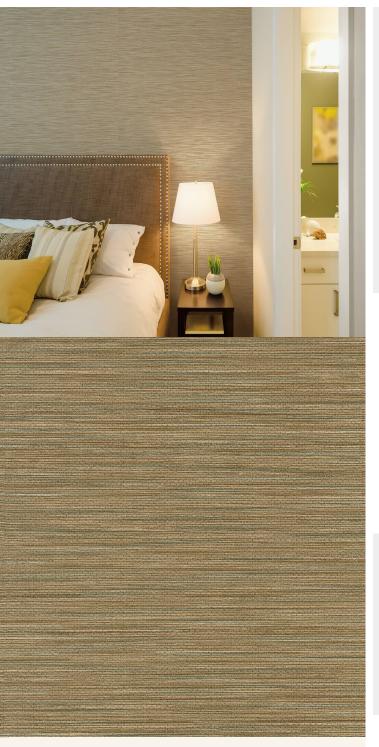

## **TECHNICAL DATA SHEET**

A delicate horizontal grasscloth pattern that radiates warmth and enchantment. An outstanding choice of wallcovering combining elegance with durability. For further information please contact customer services on 03705 117 118.

## **Product Details**

Canton Design: SKU: 09A62 Colour Description: Brown Width: 130 cm Length: 30 m

Per linear metre Sold By: Construction Type: Fabric backed Vinyl Backer: Non woven polyester Weight: 455gsm Type II (20oz)