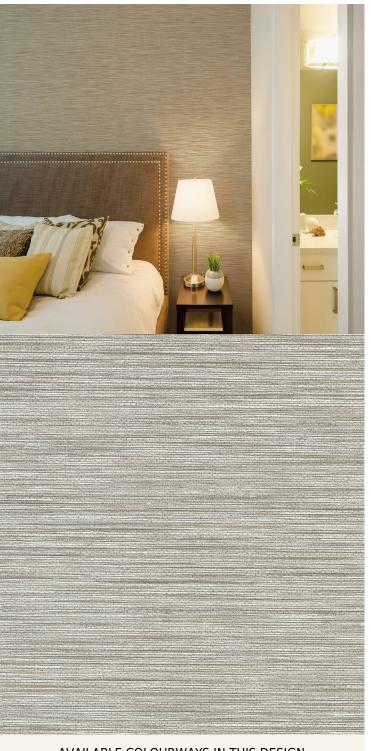

## **TECHNICAL DATA SHEET**

A delicate horizontal grasscloth pattern that radiates warmth and enchantment. An outstanding choice of wallcovering combining elegance with durability. For further information please contact customer services on 03705 117 118.

AVAILABLE COLOURWAYS IN THIS DESIGN To view the full range of colourways available in this design, please search '<u>Canton</u>' using the search function tool on the Muraspec website.

| Product Details     |                                                                                                                  |
|---------------------|------------------------------------------------------------------------------------------------------------------|
| Design:             | Canton                                                                                                           |
| SKU:                | 09A52                                                                                                            |
| Colour Description: | Taupe                                                                                                            |
| Width:              | 130 cm                                                                                                           |
| Length:             | 30 m                                                                                                             |
| Sold By:            | Per linear metre                                                                                                 |
| Construction Type:  | Fabric backed Vinyl                                                                                              |
| Backer:             | Non woven polyester                                                                                              |
| Weight:             | 455gsm Type II (20oz)                                                                                            |
| Fire rating:        | Euro Class B-s2,d0 Other Fire<br>Certifications available include Russian<br>GOST, Australian AS 5637.1, Chinese |