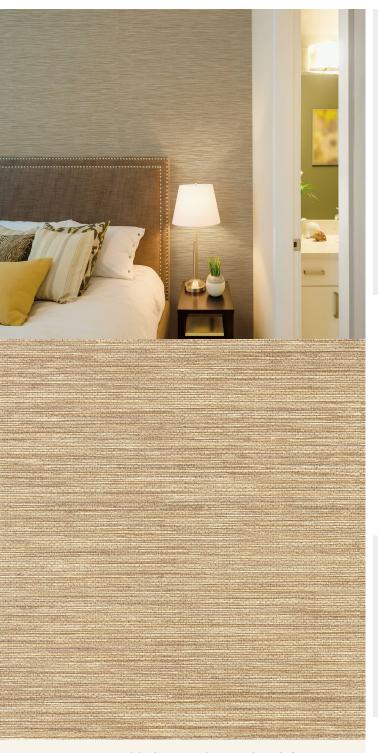

## **TECHNICAL DATA SHEET**

A delicate horizontal grasscloth pattern that radiates warmth and enchantment. An outstanding choice of wallcovering combining elegance with durability. For further information please contact customer services on 03705 117 118.

| Product Details     |                                                                           |
|---------------------|---------------------------------------------------------------------------|
| Design:             | Canton                                                                    |
| SKU:                | 09A44                                                                     |
| Colour Description: | Brown                                                                     |
| Width:              | 130 cm                                                                    |
| Length:             | 30 m                                                                      |
| Sold By:            | Per linear metre                                                          |
| Construction Type:  | Fabric backed Vinyl                                                       |
| Backer:             | Non woven polyester                                                       |
| Weight:             | 455gsm Type II (20oz)                                                     |
| Fire rating:        | Euro Class B-s2,d0 Other Fire<br>Certifications available include Russian |