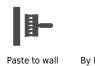

| Product Details     |                                                                           |
|---------------------|---------------------------------------------------------------------------|
| Design:             | Canton                                                                    |
| SKU:                | 09A44                                                                     |
| Colour Description: | Brown                                                                     |
| Width:              | 130 cm                                                                    |
| Length:             | 30 m                                                                      |
| Sold By:            | Per linear metre                                                          |
| Construction Type:  | Fabric backed Vinyl                                                       |
| Backer:             | Non woven polyester                                                       |
| Weight:             | 455gsm Type II (20oz)                                                     |
| Fire rating:        | Euro Class B-s2,d0 Other Fire<br>Certifications available include Russian |