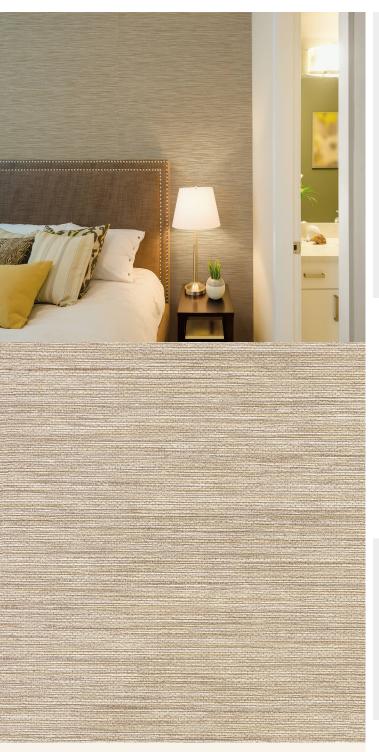

## **TECHNICAL DATA SHEET**

A delicate horizontal grasscloth pattern that radiates warmth and enchantment. An outstanding choice of wallcovering combining elegance with durability. For further information please contact customer services on 03705 117 118.

## **Product Details**

Canton Design: SKU: 09A43 Colour Description: Beige Width: 130 cm Length: 30 m

Per linear metre Sold By: Construction Type: Fabric backed Vinyl Backer: Non woven polyester Weight: 455gsm Type II (20oz)