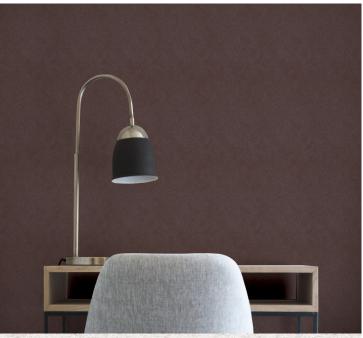

### **Product Details**

| Design:             | Bath                                                                                                                     |
|---------------------|--------------------------------------------------------------------------------------------------------------------------|
| SKU:                | P8677                                                                                                                    |
| Colour Description: | Pink                                                                                                                     |
| Width:              | 130 cm                                                                                                                   |
| Length:             | 30 m                                                                                                                     |
| Sold By:            | Per linear metre                                                                                                         |
| Construction Type:  | Fabric backed Vinyl                                                                                                      |
| Backer:             | Cotton Scrim                                                                                                             |
| Weight:             | 390gsm Type I (15oz)                                                                                                     |
| Fire rating:        | Euro Class B-s2,d0 Other Fire<br>Certifications available include Russian<br>GOST, Australian AS 5637.1, Chinese<br>8624 |