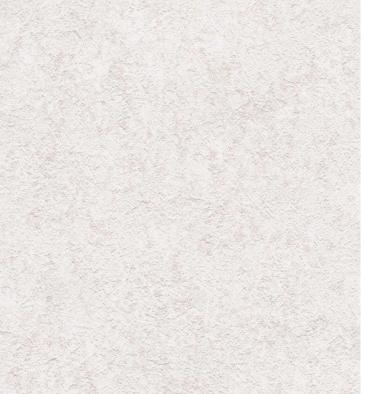

### **Product Details**

| Design:             | Bath                                                                                                                     |
|---------------------|--------------------------------------------------------------------------------------------------------------------------|
| SKU:                | P8677                                                                                                                    |
| Colour Description: | Pink                                                                                                                     |
| Width:              | 130 cm                                                                                                                   |
| Length:             | 30 m                                                                                                                     |
| Sold By:            | Per linear metre                                                                                                         |
| Construction Type:  | Fabric backed Vinyl                                                                                                      |
| Backer:             | Cotton Scrim                                                                                                             |
| Weight:             | 390gsm Type I (15oz)                                                                                                     |
| Fire rating:        | Euro Class B-s2,d0 Other Fire<br>Certifications available include Russian<br>GOST, Australian AS 5637.1, Chinese<br>8624 |