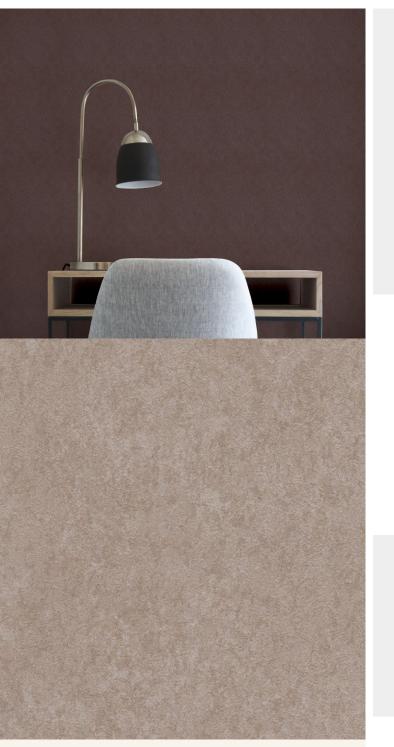

## **TECHNICAL DATA SHEET**

For further information please contact customer services on 03705 117 118.

AVAILABLE COLOURWAYS IN THIS DESIGN To view the full range of colourways available in this design, please search 'Bath' using the search function tool on the Muraspec website.

**Product Details** 

| Design:             | Bath                                                                                                                     |
|---------------------|--------------------------------------------------------------------------------------------------------------------------|
| SKU:                | P8668                                                                                                                    |
| Colour Description: | Pink                                                                                                                     |
| Width:              | 130 cm                                                                                                                   |
| Length:             | 30 m                                                                                                                     |
| Sold By:            | Per linear metre                                                                                                         |
| Construction Type:  | Fabric backed Vinyl                                                                                                      |
| Backer:             | Cotton Scrim                                                                                                             |
| Weight:             | 390gsm Type I (15oz)                                                                                                     |
| Fire rating:        | Euro Class B-s2,d0 Other Fire<br>Certifications available include Russian<br>GOST, Australian AS 5637.1, Chinese<br>8624 |