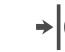

390gsm Type I (15oz)                                                                                                     |
| Fire rating:        | Euro Class B-s2,d0 Other Fire<br>Certifications available include Russian<br>GOST, Australian AS 5637.1, Chinese<br>8624 |

CLEANABILITY



LIGHTFASTNESS

CE COMPLIANT CONTAINS BIOCIDE

Biocide

VOC RATED

IMO RATED



BV2690



IMO RATED



Very good. (6 out of 8 to BSEN20105)

## Hanging Information

| Pattern Repeat:       |
|-----------------------|
| Pattern Offset:       |
| Pattern Overlap:      |
| Recommended Adhesive: |
|                       |

0cm 0cm 5cm

Murabond Heavy. On dry lining use Murabond Easy Strip. On sealed surfaces use Murabond Sealed Surface Adhesive. For other surfaces contact Customer Services on 03705 117 118.







By Reverse Hanging

Random Match

Overlap & Trim

If you require further information about any Muraspec product or service please search our website www.muraspec.com, contact us at customerservices@muraspec.com or call +44 (0)3705 117 118

Paste to wall