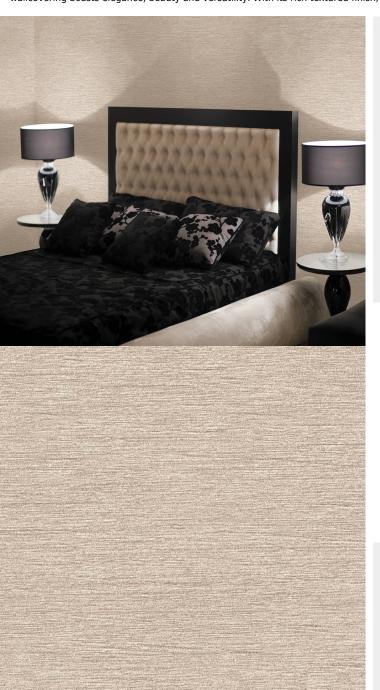

## **TECHNICAL DATA SHEET**

Silk looking wallcoverings enhance walls with drama and texture. When intense depth of colour as well as inspired neutrals are applied, you end up with a smart and stylish alternative for your interior schemes. This style of wallcovering will always be popular. Choose from a wide selection in this classic look. This luxury fabric inspired wallcovering boasts elegance, beauty and versatility. With its rich textured finish, it brings style, sheen, and flair to any space.

## **Product Details**

Design: Khotan SKU: P8499 Colour Description: Beige 130 cm Width: Length: 30 m

Sold By: Per linear metre Construction Type: Fabric backed Vinyl Backer: Non woven polyester 410gsm Type I (18oz) Weight: