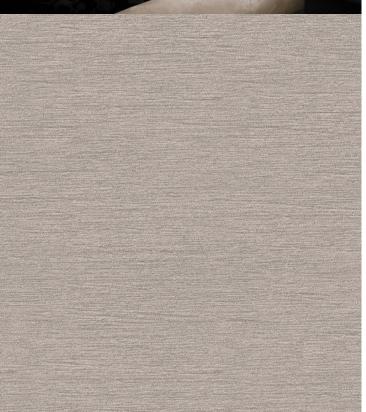

## **Product Details**

| Design:             | Khotan                                                                                                           |
|---------------------|------------------------------------------------------------------------------------------------------------------|
| SKU:                | P8498                                                                                                            |
| Colour Description: | Taupe                                                                                                            |
| Width:              | 130 cm                                                                                                           |
| Length:             | 30 m                                                                                                             |
| Sold By:            | Per linear metre                                                                                                 |
| Construction Type:  | Fabric backed Vinyl                                                                                              |
| Backer:             | Non woven polyester                                                                                              |
| Weight:             | 410gsm Type I (18oz)                                                                                             |
| Fire rating:        | Euro Class B-s2,d0 Other Fire<br>Certifications available include Russian<br>GOST, Australian AS 5637.1, Chinese |