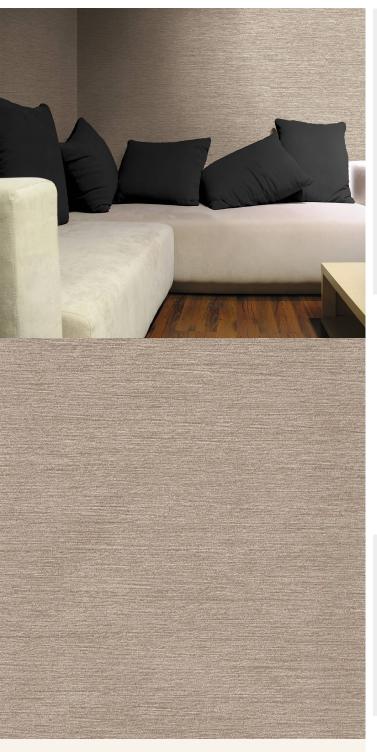

## **TECHNICAL DATA SHEET**

<u>Khotan</u>

Silk looking wallcoverings enhance walls with drama and texture. When intense depth of colour as well as inspired neutrals are applied, you end up with a smart and stylish alternative for your interior schemes. This style of wallcovering will always be popular. Choose from a wide selection in this classic look. This luxury fabric inspired wallcovering boasts elegance, beauty and versatility. With its rich textured finish, it brings style, sheen, and flair to any space.

| Product Details     |                                                                                                                  |
|---------------------|------------------------------------------------------------------------------------------------------------------|
| Design:             | Khotan                                                                                                           |
| SKU:                | P8483                                                                                                            |
| Colour Description: | Taupe                                                                                                            |
| Width:              | 130 cm                                                                                                           |
| Length:             | 30 m                                                                                                             |
| Sold By:            | Per linear metre                                                                                                 |
| Construction Type:  | Fabric backed Vinyl                                                                                              |
| Backer:             | Non woven polyester                                                                                              |
| Weight:             | 410gsm Type I (18oz)                                                                                             |
| Fire rating:        | Euro Class B-s2,d0 Other Fire<br>Certifications available include Russian<br>GOST, Australian AS 5637.1, Chinese |