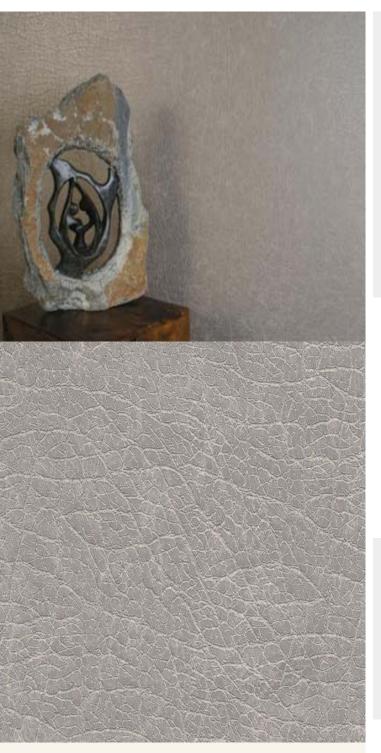

**Product Details** 

| Design:             | Cordova                                                                                                                  |
|---------------------|--------------------------------------------------------------------------------------------------------------------------|
| SKU:                | P8448                                                                                                                    |
| Colour Description: | Silver                                                                                                                   |
| Width:              | 130 cm                                                                                                                   |
| Length:             | 30 m                                                                                                                     |
| Sold By:            | Per linear metre                                                                                                         |
| Construction Type:  | Fabric backed Vinyl                                                                                                      |
| Backer:             | Non woven polyester                                                                                                      |
| Weight:             | 410gsm Type I (18oz)                                                                                                     |
| Fire rating:        | Euro Class B-s2,d0 Other Fire<br>Certifications available include Russian<br>GOST, Australian AS 5637.1, Chinese<br>8624 |