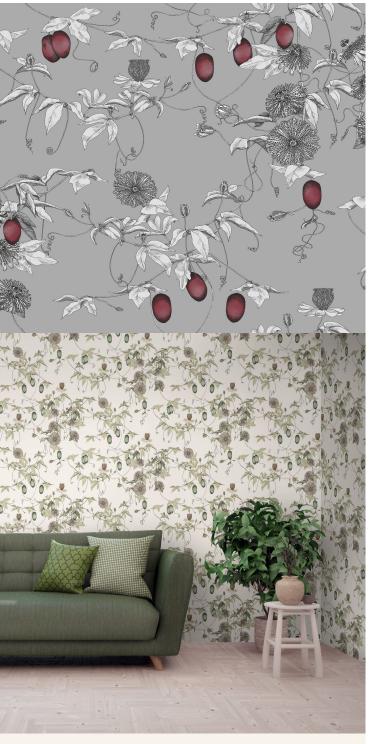

**TECHNICAL DATA SHEET** 

SKARDU - Exquisitely drawn passion flower vines decorate pearlescent grounds, with its unusual blooms and colourful fruits. Inspired by the mythical world of Shangri-La; this collection brings to life the lost world by way of floral metaphors that would have adorned the valleys and surrounding peaks of its snowy mountains.

AVAILABLE COLOURWAYS IN THIS DESIGN To view the full range of colourways available in this design, please search 'Skardu' using the search function tool on the Muraspec website.

| Product Details     |                             |
|---------------------|-----------------------------|
| Design:             | Skardu                      |
| Colour Description: | Grey                        |
| Width:              | 70cm                        |
| Length:             | 10m                         |
| Sold By:            | Roll                        |
| Construction Type:  | Printed Non-Woven (Non-PVC) |
| Backer:             | Non-Woven Polyester         |
| Weight:             | 200gsm                      |
| Fire rating:        | Euro Class B-s1, d0         |