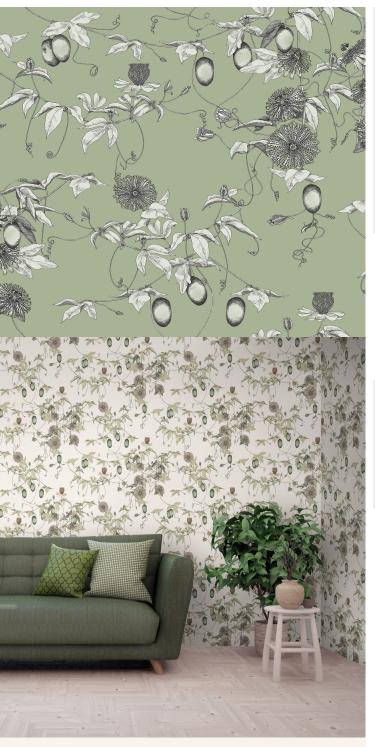

## **TECHNICAL DATA SHEET**

SKARDU - Exquisitely drawn passion flower vines decorate pearlescent grounds, with its unusual blooms and colourful fruits. Inspired by the mythical world of Shangri-La; this collection brings to life the lost world by way of floral metaphors that would have adorned the valleys and surrounding peaks of its snowy mountains.

## **Product Details**

Design: Skardu

Colour Description: Green

Width: 70cm

Length: 10m

Sold By: Roll

Construction Type: Printed Non-Woven (Non-PVC)

Backer: Non-Woven Polyester