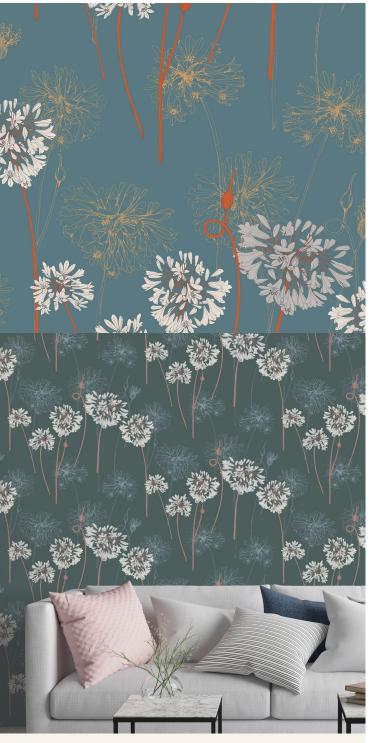

## **TECHNICAL DATA SHEET**

YUNNAN - Big bold Agapanthus flora is all that is required to make this design a stunning addition to the collection, and to any interior wall. Inspired by the mythical world of Shangri-La; this collection brings to life the lost world by way of floral metaphors that would have adorned the valleys and surrounding peaks of its snowy mountains.

## **AVAILABLE COLOURWAYS IN THIS DESIGN**

To view the full range of colourways available in this design, please search 'Yunnan' using the search function tool on the Muraspec website.

## **Product Details**

Design: Yunnan
Colour Description: Teal
Width: 70cm
Length: 10m
Sold By: Roll

Construction Type: Printed Non-Woven (Non-PVC)

Backer: Non-Woven Polyester

Weight: 200gsm

Fire rating: Euro Class B-s1, d0