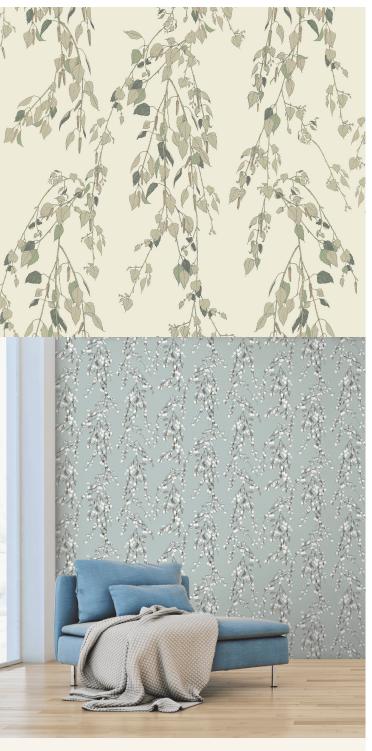

## **TECHNICAL DATA SHEET**

KACHURA - Sitting under a silver birch, its gentle boughs swaying gracefully around you. This wallpaper was created to recreate this feeling exactly. Inspired by the mythical world of Shangri-La; this collection brings to life the lost world by way of floral metaphors that would have adorned the valleys and surrounding peaks of its snowy mountains.

## **Product Details**

Design: Kachura Colour Description: Beige Width: 70cm 10m Length: Sold By: Roll

Construction Type: Printed Non-Woven (Non-PVC)

Backer: Non-Woven Polyester

Weight: 200gsm

Euro Class B-s1, d0 Fire rating: