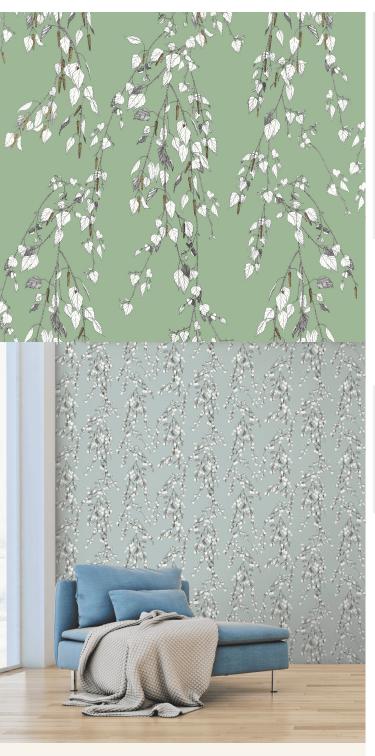

## **TECHNICAL DATA SHEET**

KACHURA - Sitting under a silver birch, its gentle boughs swaying gracefully around you. This wallpaper was created to recreate this feeling exactly. Inspired by the mythical world of Shangri-La; this collection brings to life the lost world by way of floral metaphors that would have adorned the valleys and surrounding peaks of its snowy mountains.

## **Product Details**

Kachura Design: Colour Description: Green Width: 70cm 10m Length: Sold By: Roll

Construction Type: Printed Non-Woven (Non-PVC)

Backer: Non-Woven Polyester

Weight: 200gsm

Euro Class B-s1, d0 Fire rating: