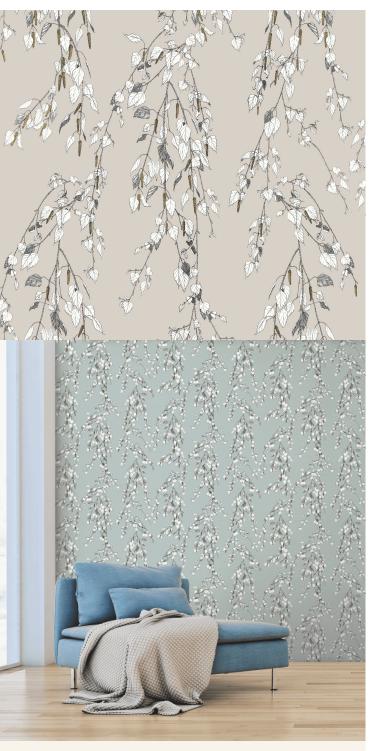

**TECHNICAL DATA SHEET** 

KACHURA - Sitting under a silver birch, its gentle boughs swaying gracefully around you. This wallpaper was created to recreate this feeling exactly. Inspired by the mythical world of Shangri-La; this collection brings to life the lost world by way of floral metaphors that would have adorned the valleys and surrounding peaks of its snowy mountains.

F

AVAILABLE COLOURWAYS IN THIS DESIGN To view the full range of colourways available in this design, please search 'Kachura' using the search function tool on the Muraspec website.

If you require further information about any Muraspec product or service please search our website www.muraspec.com, contact us at customerservices@muraspec.com or call +44 (0)3705 117 118