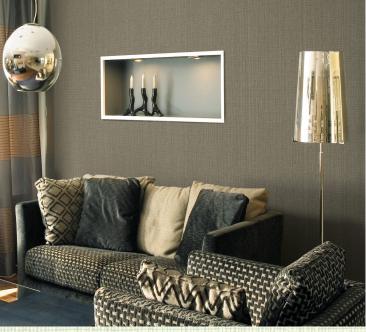

## **Product Details**

| Design:             | Pavia                                                                                                            |
|---------------------|------------------------------------------------------------------------------------------------------------------|
| SKU:                | 07A78                                                                                                            |
| Colour Description: | White                                                                                                            |
| Width:              | 130cm                                                                                                            |
| Length:             | 30m                                                                                                              |
| Sold By:            | Per linear metre                                                                                                 |
| Construction Type:  | Fabric backed Vinyl                                                                                              |
| Backer:             | Osnaburg                                                                                                         |
| Weight:             | 455gsm Type II (20oz)                                                                                            |
| Fire rating:        | Euro Class B-s2,d0 Other Fire<br>Certifications available include Russian<br>GOST, Australian AS 5637.1, Chinese |