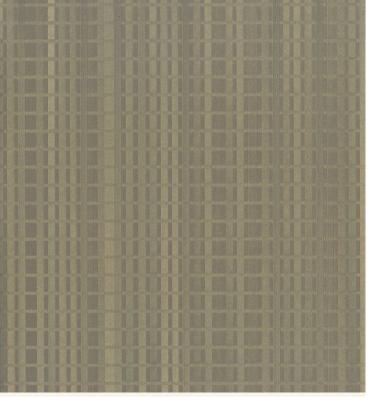

## **Product Details**

| Design:             | Reflective                                                                                                               |
|---------------------|--------------------------------------------------------------------------------------------------------------------------|
| SKU:                | P8082                                                                                                                    |
| Colour Description: | Brown                                                                                                                    |
| Width:              | 130 cm                                                                                                                   |
| Length:             | 30 m                                                                                                                     |
| Sold By:            | Per linear metre                                                                                                         |
| Construction Type:  | Fabric backed Vinyl                                                                                                      |
| Backer:             | Non woven polyester                                                                                                      |
| Weight:             | 410gsm Type I (18oz)                                                                                                     |
| Fire rating:        | Euro Class B-s2,d0 Other Fire<br>Certifications available include Russian<br>GOST, Australian AS 5637.1, Chinese<br>8624 |