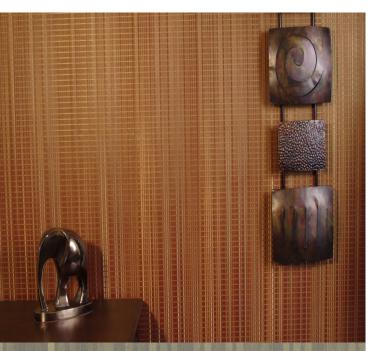

## **Product Details**

| Design:             | Reflective                                                                                                               |
|---------------------|--------------------------------------------------------------------------------------------------------------------------|
| SKU:                | P8082                                                                                                                    |
| Colour Description: | Brown                                                                                                                    |
| Width:              | 130 cm                                                                                                                   |
| Length:             | 30 m                                                                                                                     |
| Sold By:            | Per linear metre                                                                                                         |
| Construction Type:  | Fabric backed Vinyl                                                                                                      |
| Backer:             | Non woven polyester                                                                                                      |
| Weight:             | 410gsm Type I (18oz)                                                                                                     |
| Fire rating:        | Euro Class B-s2,d0 Other Fire<br>Certifications available include Russian<br>GOST, Australian AS 5637.1, Chinese<br>8624 |