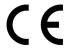

## **TECHNICAL DATA SHEET**

Super Strataflex - Wood | Ash

Vertical Repeat: 1250mm
 Horizontal Repeat: 600mm
 Grain Pattern: Straight / Cross Grain

Half Drop: 1/2 StepSuitable for exterior use

- All Strataflex products contain antimicrobial properties. - This product is a Self-Adhesive Decorative Film. - To view our IMO Certificate, please contact <a href="mailto:marine@muraspec.com">marine@muraspec.com</a>

**Product Details** 

Design: SUPER STRATAFLEX SKU: e53ae52b2bf0

Colour Description: Ash
Width: 122cm
Length: 50m

Construction Type: Self-Adhesive Decorative Film

CE COMPLIANT

IMO RATED

LIGHTFASTNESS

VOC RATED