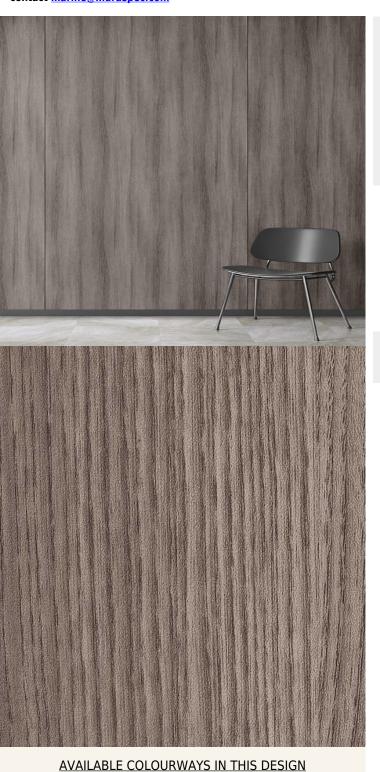

## **TECHNICAL DATA SHEET**

Super Strataflex - Wood | Ash

Vertical Repeat: 1250mm
 Horizontal Repeat: 600mm
 Grain Pattern: Straight / Cross Grain

Half Drop: 1/2 StepSuitable for exterior use

- All Strataflex products contain antimicrobial properties. - This product is a Self-Adhesive Decorative Film. - To view our IMO Certificate, please contact <a href="mailto:marine@muraspec.com">marine@muraspec.com</a>

**Product Details** 

Design: SUPER STRATAFLEX SKU: e53ae52b2bf0

Colour Description: Ash
Width: 122cm
Length: 50m

Construction Type: Self-Adhesive Decorative Film

CE COMPLIANT

IMO RATED

LIGHTFASTNESS

VOC RATED