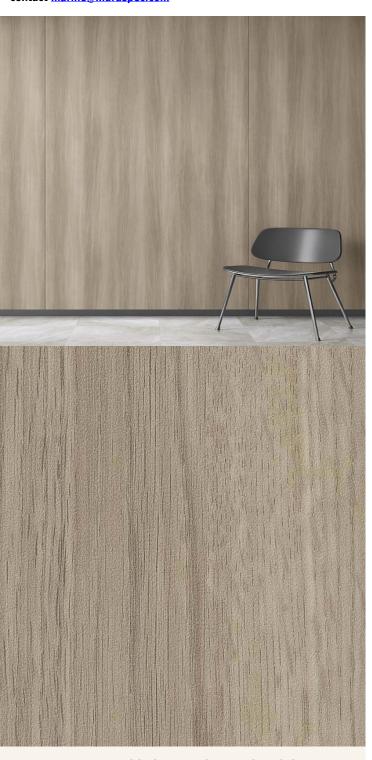

## **TECHNICAL DATA SHEET**

Super Strataflex - Wood | Oak

Vertical Repeat: 1250mm
 Horizontal Repeat: 940mm
 Grain Pattern: Straight Grain
 Suitable for exterior use

- All Strataflex products contain antimicrobial properties. - This product is a Self-Adhesive Decorative Film. - To view our IMO Certificate, please contact <a href="mailto:marine@muraspec.com">marine@muraspec.com</a>

**Product Details** 

Design: SUPER STRATAFLEX SKU: 0dd9210d01f1

Colour Description: Oak
Width: 122cm
Length: 50m

Construction Type: Self-Adhesive Decorative Film

CE COMPLIANT

IMO RATED

LIGHTFASTNESS

VOC RATED