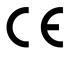

## **TECHNICAL DATA SHEET**

Super Strataflex - Wood | Oak

Vertical Repeat: 1250mm
 Horizontal Repeat: 940mm
 Grain Pattern: Straight Grain
 Suitable for exterior use

- All Strataflex products contain antimicrobial properties. - This product is a Self-Adhesive Decorative Film. - To view our IMO Certificate, please contact <a href="mailto:marine@muraspec.com">marine@muraspec.com</a>

**Product Details** 

Design: SUPER STRATAFLEX SKU: 0dd9210d01f1

Colour Description: Oak
Width: 122cm
Length: 50m

Construction Type: Self-Adhesive Decorative Film

CE COMPLIANT

IMO RATED

LIGHTFASTNESS

VOC RATED