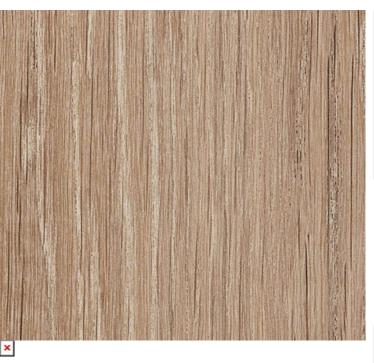

## **TECHNICAL DATA SHEET**

Super Strataflex - Wood | Oak

Vertical Repeat: 1244mm
 Horizontal Repeat: 600mm
 Grain Pattern: Cross Grain
 Half Drop: 1/2 Step
 Suitable for exterior use

- All Strataflex products contain antimicrobial properties. - This product is a Self-Adhesive Decorative Film. - To view our IMO Certificate, please contact <a href="mailto:marine@muraspec.com">marine@muraspec.com</a>

## **Product Details**

Design: SUPER STRATAFLEX SKU: bee783be146f

Colour Description: Oak
Width: 122cm
Length: 50m

Construction Type: Self-Adhesive Decorative Film

CE COMPLIANT

IMO RATED

LIGHTFASTNESS

**VOC RATED** 