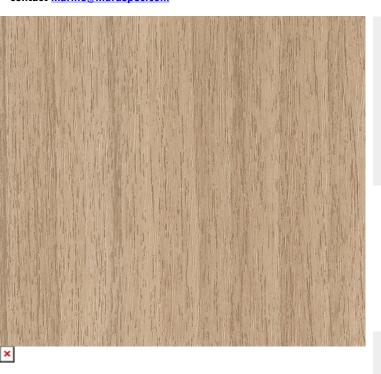

## **TECHNICAL DATA SHEET**

Super Strataflex - Wood | Walnut

Vertical Repeat: 950mm
 Horizontal Repeat: 610mm
 Grain Pattern: Straight Grain
 Half Drop: 1/2 Step
 Suitable for exterior use

- All Strataflex products contain antimicrobial properties. - This product is a Self-Adhesive Decorative Film. - To view our IMO Certificate, please contact <a href="mailto:marine@muraspec.com">marine@muraspec.com</a>

## **Product Details**

Design: SUPER STRATAFLEX SKU: f77edd5a831d

Colour Description: Walnut
Width: 122cm
Length: 50m

Construction Type: Self-Adhesive Decorative Film

CE COMPLIANT

IMO RATED

LIGHTFASTNESS

VOC RATED