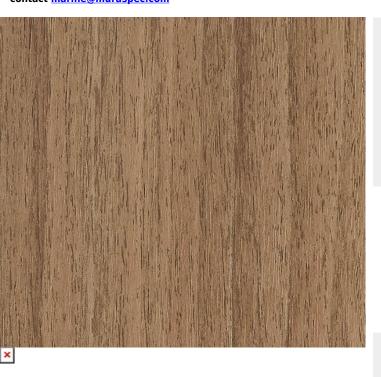

## **TECHNICAL DATA SHEET**

Super Strataflex - Wood | Walnut

Vertical Repeat: 950mm
Horizontal Repeat: 610mm
Grain Pattern: Straight Grain
Half Drop: 1/2 Step
Suitable for exterior use

- All Strataflex products contain antimicrobial properties. - This product is a Self-Adhesive Decorative Film. - To view our IMO Certificate, please contact <a href="mailto:marine@muraspec.com">marine@muraspec.com</a>

## **Product Details**

Design: SUPER STRATAFLEX SKU: 4e9e90ed1735

Colour Description: Walnut Width: 122cm Length: 50m

Construction Type: Self-Adhesive Decorative Film

CE COMPLIANT

IMO RATED

LIGHTFASTNESS

VOC RATED