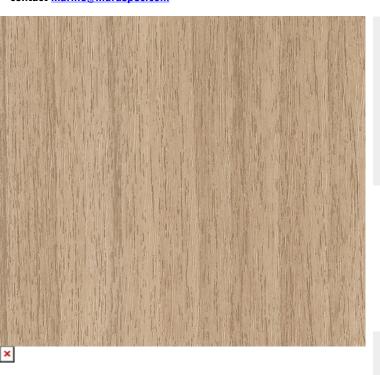

## **TECHNICAL DATA SHEET**

Super Strataflex - Wood | Walnut

Vertical Repeat: 950mm
 Horizontal Repeat: 610mm
 Grain Pattern: Straight Grain
 Half Drop: 1/2 Step
 Suitable for exterior use

- All Strataflex products contain antimicrobial properties. - This product is a Self-Adhesive Decorative Film. - To view our IMO Certificate, please contact <a href="mailto:marine@muraspec.com">marine@muraspec.com</a>

**Product Details** 

Design: SUPER STRATAFLEX SKU: 555346906587

Colour Description: Walnut
Width: 122cm
Length: 50m

Construction Type: Self-Adhesive Decorative Film

CE COMPLIANT

IMO RATED

LIGHTFASTNESS

VOC RATED