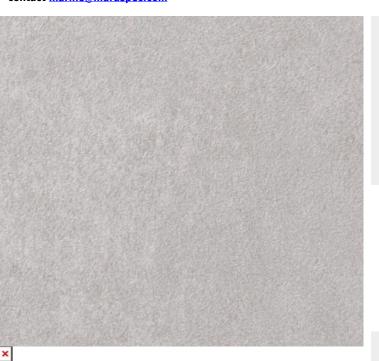

#### **TECHNICAL DATA SHEET**

**Super Strataflex - Concrete** 

Vertical Repeat: 950mmHorizontal Repeat: 800mm

• Half Drop: No

• Suitable for exterior use

- All Strataflex products contain antimicrobial properties. - This product is a Self-Adhesive Decorative Film. - To view our IMO Certificate, please contact <a href="mailto:marine@muraspec.com">marine@muraspec.com</a>

## **Product Details**

Design: SUPER STRATAFLEX SKU: 24043587922d

Colour Description: Grey
Width: 122cm
Length: 50m

Construction Type: Self-Adhesive Decorative Film

CE COMPLIANT

IMO RATED

LIGHTFASTNESS

VOC RATED