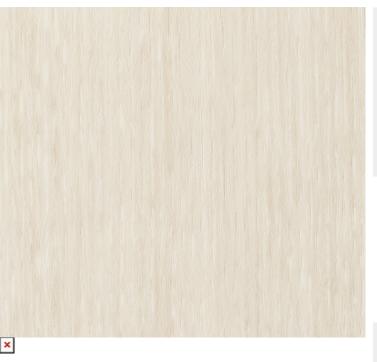

## **TECHNICAL DATA SHEET**

Super Strataflex - Wood | Oak

Vertical Repeat: 940mm
Horizontal Repeat: 456mm
Grain Pattern: Straight Grain
Half Drop: 1/2 Step
Suitable for exterior use

- All Strataflex products contain antimicrobial properties. - This product is a Self-Adhesive Decorative Film. - To view our IMO Certificate, please contact <a href="mailto:marine@muraspec.com">marine@muraspec.com</a>

## **Product Details**

Design: SUPER STRATAFLEX SKU: c48f460b59bc

Colour Description: Oak
Width: 122cm
Length: 50m

Construction Type: Self-Adhesive Decorative Film

CE COMPLIANT

IMO RATED

LIGHTFASTNESS

VOC RATED