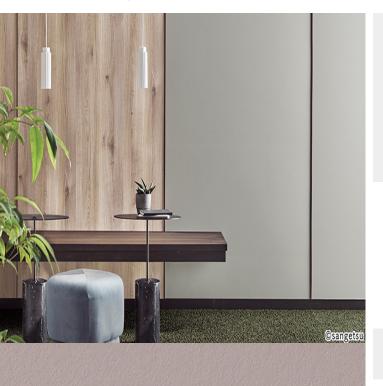

## **TECHNICAL DATA SHEET**

<u>Colour</u>

- All Strataflex products contain antimicrobial properties. - This product is a Self-Adhesive Decorative Film. - To view our IMO Certificate, please

**Product Details** 

Length:

Design: Colour

SKU: bc4006ff4515 Colour Description: Light Taupe Width: 122cm 50m

Construction Type: Self-Adhesive Decorative Film

CE COMPLIANT

IMO RATED

LIGHTFASTNESS

VOC RATED