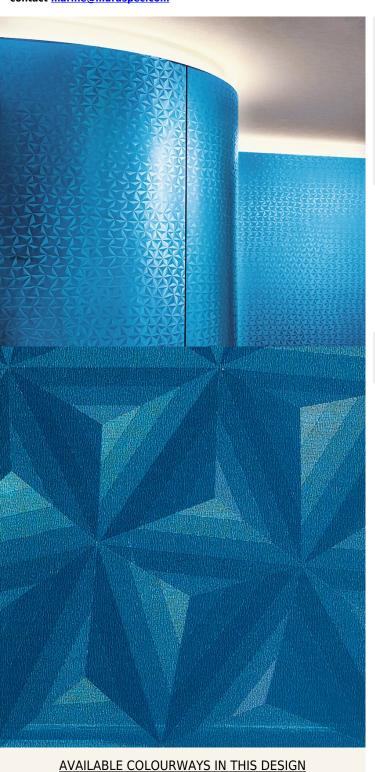

## **TECHNICAL DATA SHEET**

Strataflex - Designer Tech | Star Rush

Vertical Repeat: 620mm
Horizontal Repeat: 780mm
Half Drop: 1/2 Step

- All Strataflex products contain antimicrobial properties. - This product is a Self-Adhesive Decorative Film. - To view our IMO Certificate, please contact <a href="mailto:marine@muraspec.com">marine@muraspec.com</a>

**Product Details** 

Design: DESIGNER TECH SKU: d6d7b6af69da

Colour Description: Blue
Width: 122cm
Length: 50m

Construction Type: Self-Adhesive Decorative Film

CE COMPLIANT

IMO RATED

LIGHTFASTNESS

VOC RATED