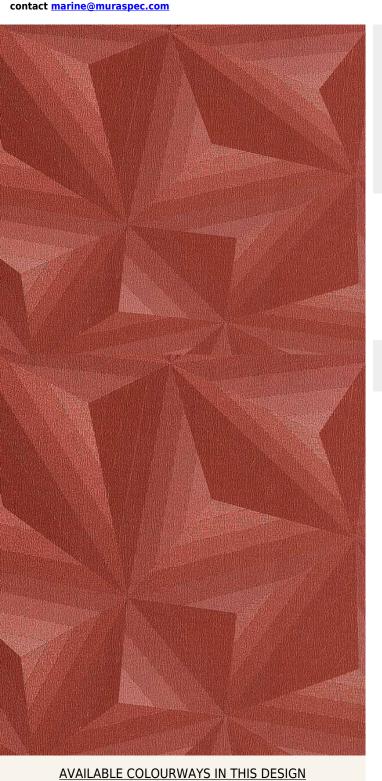

## **TECHNICAL DATA SHEET**

Strataflex - Designer Tech | Star Rush

Vertical Repeat: 620mm
Horizontal Repeat: 780mm
Half Drop: 1/2 Step

- All Strataflex products contain antimicrobial properties. - This product is a Self-Adhesive Decorative Film. - To view our IMO Certificate, please

To view the full range of colourways available in this design, please

**Product Details** 

Design: DESIGNER TECH SKU: 21e06e4ac6cd

Colour Description: Red
Width: 122cm
Length: 50m

Construction Type: Self-Adhesive Decorative Film