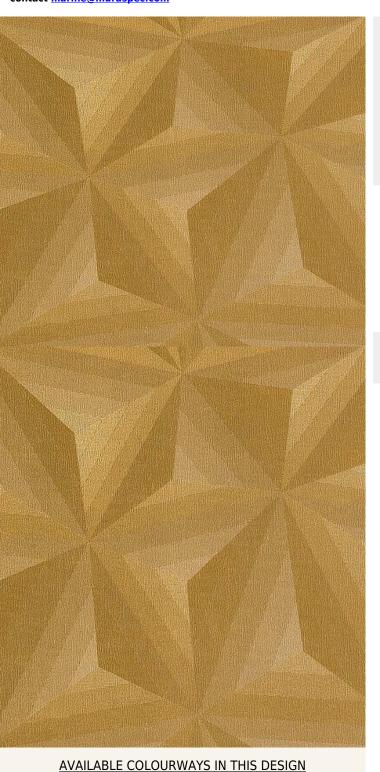

## **TECHNICAL DATA SHEET**

Strataflex - Designer Tech | Star Rush

Vertical Repeat: 620mm
Horizontal Repeat: 780mm
Half Drop: 1/2 Step

- All Strataflex products contain antimicrobial properties. - This product is a Self-Adhesive Decorative Film. - To view our IMO Certificate, please contact <a href="mailto:marine@muraspec.com">marine@muraspec.com</a>

**Product Details** 

Design: DESIGNER TECH SKU: 9c9c9bc54f38

Colour Description: Brown
Width: 122cm
Length: 50m

Construction Type: Self-Adhesive Decorative Film

CE COMPLIANT

IMO RATED

LIGHTFASTNESS

VOC RATED