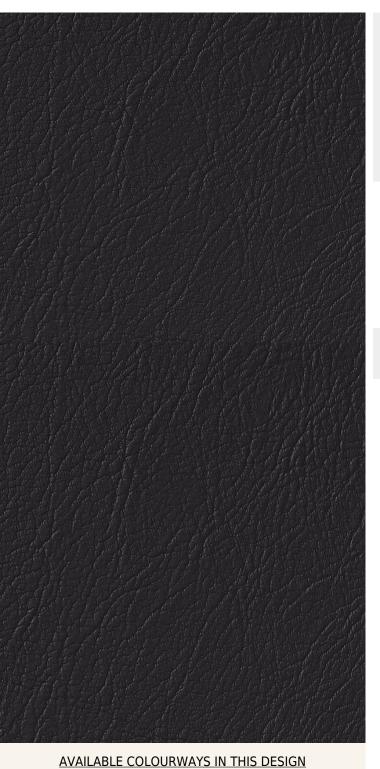

## **TECHNICAL DATA SHEET**

Strataflex - Leather | Matt Leather

Vertical Repeat: n/aHorizontal Repeat: n/a

- All Strataflex products contain antimicrobial properties. - This product is a Self-Adhesive Decorative Film. - To view our IMO Certificate, please contact <a href="mailto:marine@muraspec.com">marine@muraspec.com</a>

**Product Details** 

Design: LEATHER SKU: 719e93fad15a

Colour Description: Black
Width: 122cm
Length: 50m

Construction Type: Self-Adhesive Decorative Film

CE COMPLIANT

IMO RATED

LIGHTFASTNESS

VOC RATED