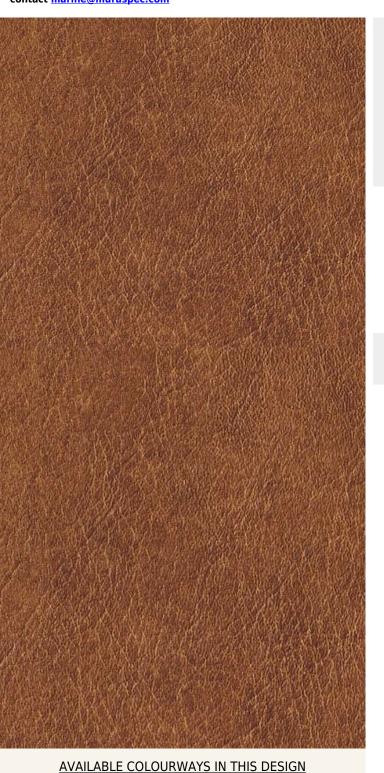

## **TECHNICAL DATA SHEET**

Strataflex - Leather | Matt Soft Leather

Vertical Repeat: 930mm
Horizontal Repeat: 465mm
Half Drop: 1/2 Step

- All Strataflex products contain antimicrobial properties. - This product is a Self-Adhesive Decorative Film. - To view our IMO Certificate, please contact <a href="mailto:marine@muraspec.com">marine@muraspec.com</a>

**Product Details** 

Design: LEATHER SKU: 466ef6e98973

Colour Description: Brown
Width: 122cm
Length: 50m

Construction Type: Self-Adhesive Decorative Film

CE COMPLIANT

IMO RATED

LIGHTFASTNESS

**VOC RATED** 