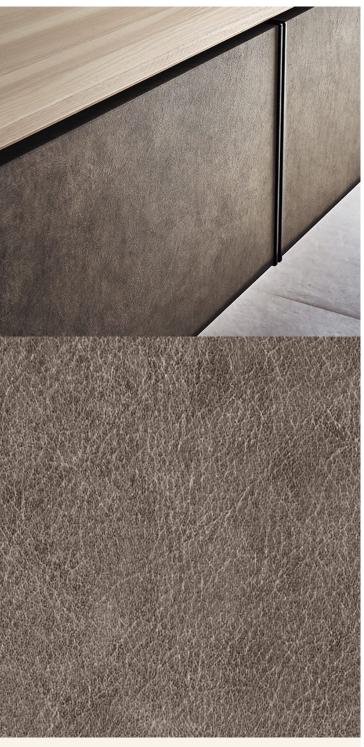

## **TECHNICAL DATA SHEET**

Strataflex - Leather | Matt Soft Leather

Vertical Repeat: 930mm
Horizontal Repeat: 465mm
Half Drop: 1/2 Step

- All Strataflex products contain antimicrobial properties. - This product is a Self-Adhesive Decorative Film. - To view our IMO Certificate, please contact <a href="mailto:marine@muraspec.com">marine@muraspec.com</a>

**Product Details** 

Design: LEATHER

SKU: 5b92a25b8d96

Colour Description: Brown
Width: 122cm
Length: 50m

Construction Type: Self-Adhesive Decorative Film

CE COMPLIANT

IMO RATED

LIGHTFASTNESS