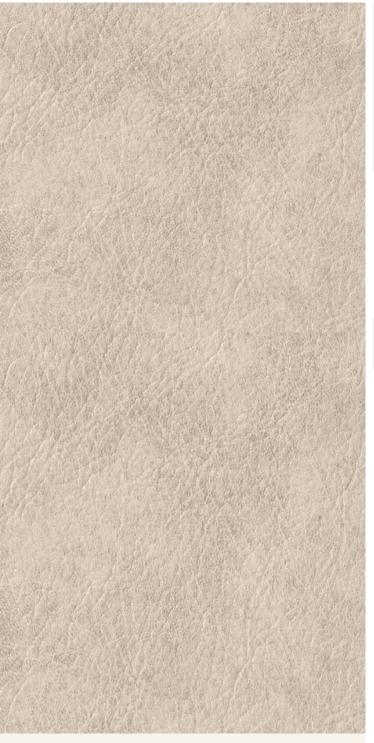

## **TECHNICAL DATA SHEET**

Strataflex - Leather | Matt Soft Leather

Vertical Repeat: 930mm
Horizontal Repeat: 465mm
Half Drop: 1/2 Step

- All Strataflex products contain antimicrobial properties. - This product is a Self-Adhesive Decorative Film. - To view our IMO Certificate, please contact <a href="mailto:marine@muraspec.com">marine@muraspec.com</a>

**Product Details** 

Design: LEATHER SKU: d83c11c17f17

Colour Description: Beige
Width: 122cm
Length: 50m

Construction Type: Self-Adhesive Decorative Film

CE COMPLIANT

IMO RATED

LIGHTFASTNESS

**VOC RATED** 