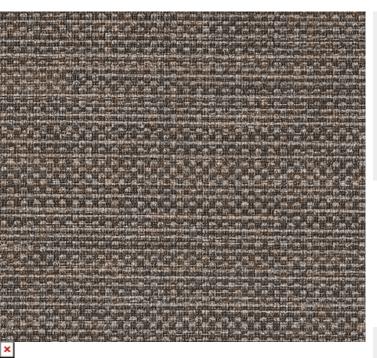

## **TECHNICAL DATA SHEET**

Strataflex - Matt Fabric | Weave

- Vertical Repeat: 310mm
- Horizontal Repeat: 306mm
- Half Drop: No

- All Strataflex products contain antimicrobial properties. - This product is a Self-Adhesive Decorative Film. - To view our IMO Certificate, please contact marine@muraspec.com

## **Product Details**

Design: SKU: Colour Description: Width: Length: Construction Type:

MATT FABRIC 4692c3626e8c Dark Grey 122cm 50m

Self-Adhesive Decorative Film

CE COMPLIANT

BV2690

IMO RATED

LIGHTFASTNESS