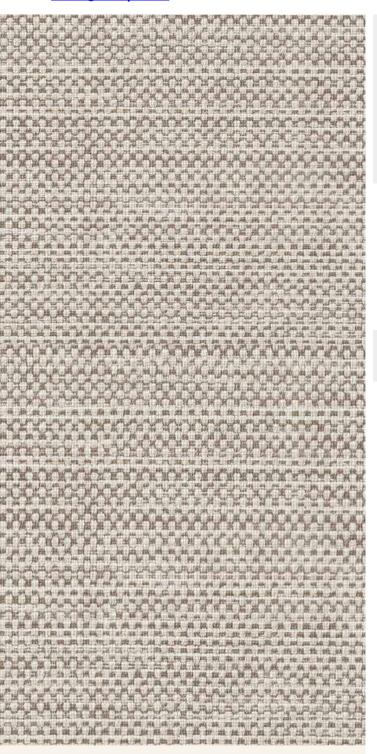

## **TECHNICAL DATA SHEET**

Strataflex - Matt Fabric | Weave

Vertical Repeat: 310mmHorizontal Repeat: 306mm

• Half Drop: No

- All Strataflex products contain antimicrobial properties. - This product is a Self-Adhesive Decorative Film. - To view our IMO Certificate, please contact <a href="mailto:marine@muraspec.com">marine@muraspec.com</a>

## **Product Details**

Design: MATT FABRIC SKU: 1394e97c4064

Colour Description: Grey
Width: 122cm
Length: 50cm

Construction Type: Self-Adhesive Decorative Film

CE COMPLIANT

IMO RATED

LIGHTFASTNESS

**VOC RATED** 