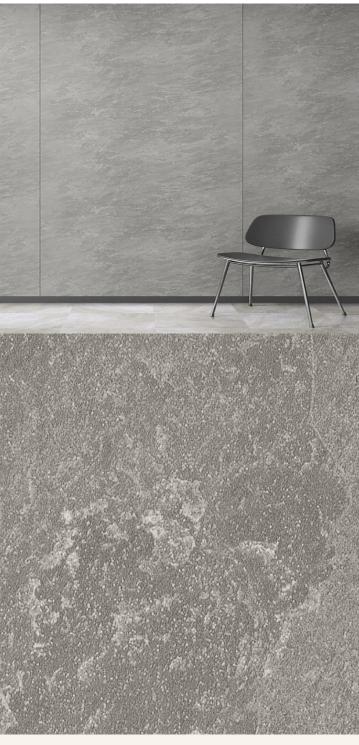

## **TECHNICAL DATA SHEET**

Strataflex - Stone | Slate

Vertical Repeat: 940mm
Horizontal Repeat: 940mm
Half Drop: 1/2 Step

- All Strataflex products contain antimicrobial properties. - This product is a Self-Adhesive Decorative Film. - To view our IMO Certificate, please

contact marine@muraspec.com

**Product Details** 

Design: STONE

SKU: d010f72ffee1

Colour Description: Grey
Width: 122cm
Length: 50m

Construction Type: Self-Adhesive Decorative Film

CE COMPLIANT

IMO RATED