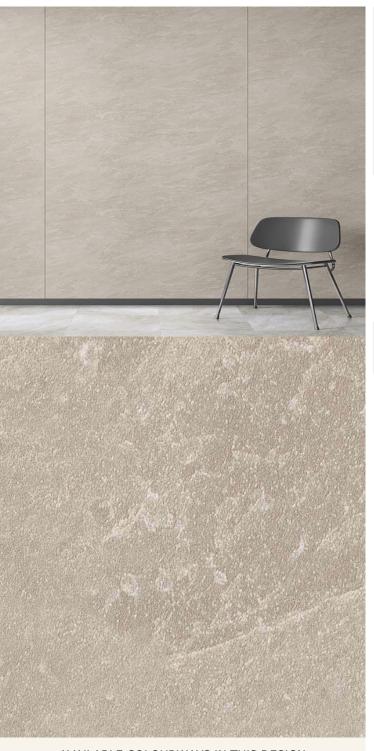

**Product Details** 

Design: STONE

SKU: fe9e3cd47b00

Colour Description:

Beige
Width:

122cm
Length:

50m

Construction Type: Self-Adhesive Decorative Film

CE COMPLIANT

IMO RATED

LIGHTFASTNESS

VOC RATED

BV2690

Excellent. (7 out of 8 to BSEN20105)

Hanging Information

To view the full range of colourways available in this design, please search 'STONE' using the search function tool on the Muraspec website.