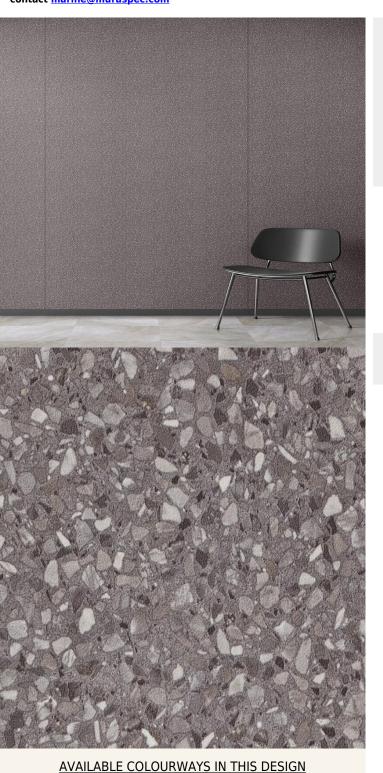

## **TECHNICAL DATA SHEET**

Strataflex - Stone | Terrazo

Vertical Repeat: 310mm
Horizontal Repeat: 310mm
Half Drop: 1/2 Step

- All Strataflex products contain antimicrobial properties. - This product is a Self-Adhesive Decorative Film. - To view our IMO Certificate, please contact <a href="mailto:marine@muraspec.com">marine@muraspec.com</a>

**Product Details** 

Design: STONE

SKU: 965df2f1b525

Colour Description: Grey
Width: 122cm
Length: 50m

Construction Type: Self-Adhesive Decorative Film

CE COMPLIANT

IMO RATED

LIGHTFASTNESS

VOC RATED

BV2690

Excellent. (7 out of 8 to BSEN20105)

Hanging Information

To view the full range of colourways available in this design, please