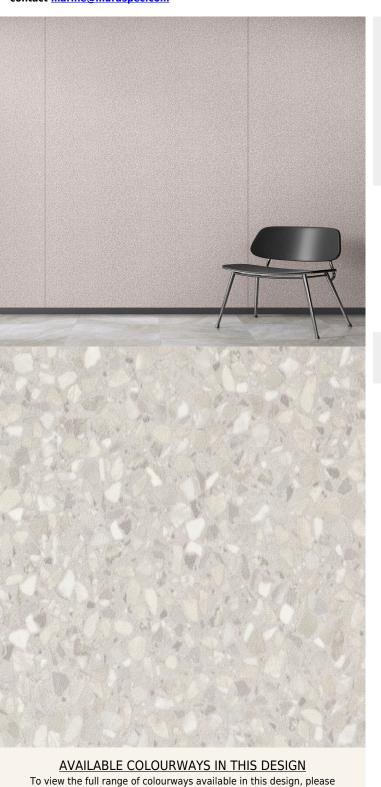

## **Product Details**

Design: STONE

SKU: 9a513761e52b
Colour Description: Light Grey
Width: 122cm
Length: 50m

Construction Type: Self-Adhesive Decorative Film

CE COMPLIANT

IMO RATED

LIGHTFASTNESS

VOC RATED