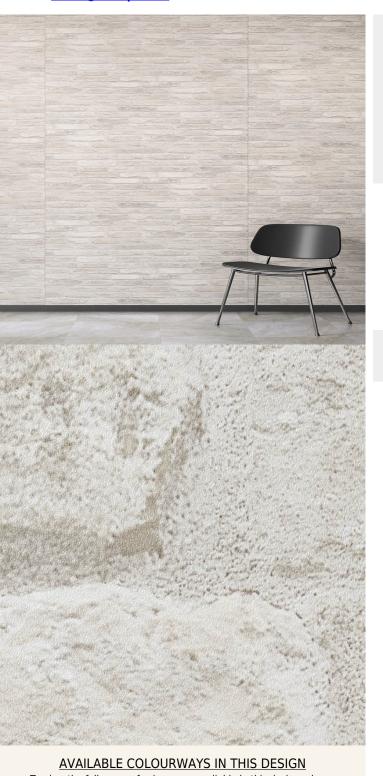

## **TECHNICAL DATA SHEET**

Strataflex - Stone | Brick

Vertical Repeat: 465mm
 Horizontal Repeat: 805mm
 Half Drop: 1/2 Step

- All Strataflex products contain antimicrobial properties. - This product is a Self-Adhesive Decorative Film. - To view our IMO Certificate, please contact <a href="mailto:marine@muraspec.com">marine@muraspec.com</a>

**Product Details** 

Design: STONE

SKU: 86db51755a05
Colour Description: Light Grey
Width: 122cm
Length: 50m

Construction Type: Self-Adhesive Decorative Film

CE COMPLIANT

IMO RATED

LIGHTFASTNESS

VOC RATED