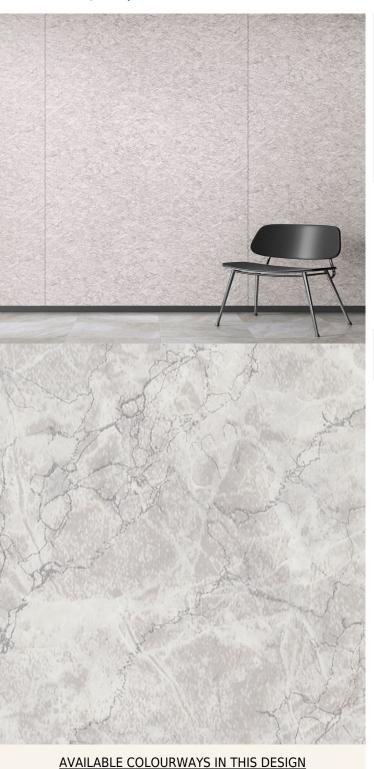

## **TECHNICAL DATA SHEET**

Strataflex - Stone | Marble

Vertical Repeat: 1240mmHorizontal Repeat: 1050mm

• Half Drop: 1/2 Step

- All Strataflex products contain antimicrobial properties. - This product is a Self-Adhesive Decorative Film. - To view our IMO Certificate, please contact <a href="mailto:marine@muraspec.com">marine@muraspec.com</a>

To view the full range of colourways available in this design, please

**Product Details** 

Design: STONE

SKU: 6527029b8948

Colour Description: Grey
Width: 122cm
Length: 50m

Construction Type: Self-Adhesive Decorative Film