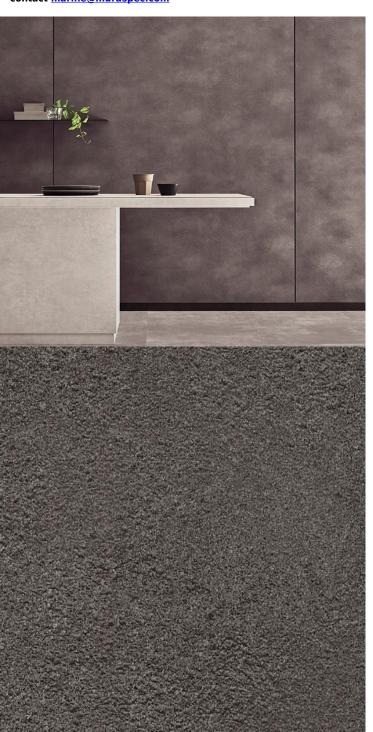

## **TECHNICAL DATA SHEET**

Strataflex - Rust | Sand Metal

Vertical Repeat: 950mm
Horizontal Repeat: 950mm
Half Drop: 1/2 Step

- All Strataflex products contain antimicrobial properties. - This product is a Self-Adhesive Decorative Film. - To view our IMO Certificate, please contact <a href="mailto:marine@muraspec.com">marine@muraspec.com</a>

**Product Details** 

Design: RUST

SKU: a59f92a4c360
Colour Description: Dark Grey
Width: 122cm
Length: 50m

Construction Type: Self-Adhesive Decorative Film

CE COMPLIANT

IMO RATED

LIGHTFASTNESS

VOC RATED