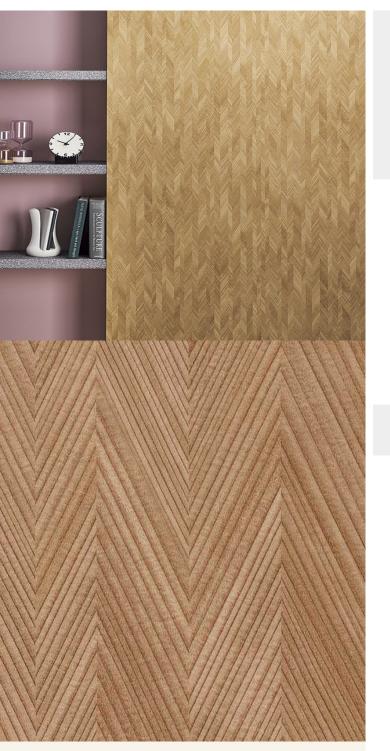

## **TECHNICAL DATA SHEET**

EET WALLC

Strataflex - Wood | Herringbone Cedar

- Vertical Repeat: 750mm
- Horizontal Repeat: 610mm
- Half Drop: 1/2 Step

- All Strataflex products contain antimicrobial properties. - This product is a Self-Adhesive Decorative Film. - To view our IMO Certificate, please contact marine@muraspec.com

AVAILABLE COLOURWAYS IN THIS DESIGN To view the full range of colourways available in this design, please search 'Wood' using the search function tool on the Muraspec website. Product Details

Design: SKU: Colour Description: Width: Length: Construction Type: Wood 23ccf8050c93 Cedar 122cm 50cm Self-Adhesive Decorative Film