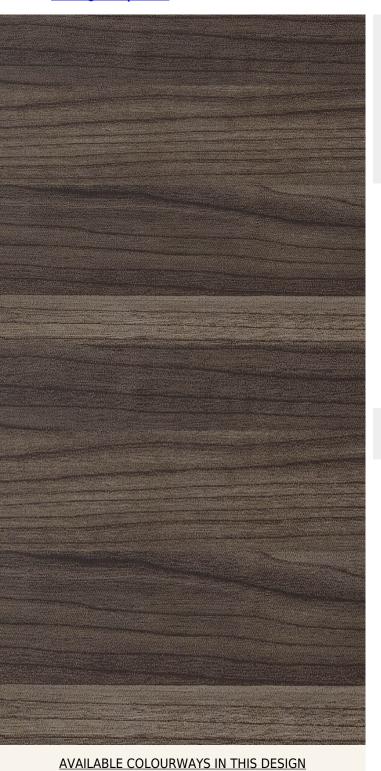

## **TECHNICAL DATA SHEET**

Strataflex - Wood | Plank Cherry

Vertical Repeat: 940mmHorizontal Repeat: N/A

- All Strataflex products contain antimicrobial properties. - This product is a Self-Adhesive Decorative Film. - To view our IMO Certificate, please contact <a href="mailto:marine@muraspec.com">marine@muraspec.com</a>

**Product Details** 

Design: Wood

SKU: 461074f818de

Colour Description: Cherry
Width: 122cm
Length: 50m

Construction Type: Self-Adhesive Decorative Film

CE COMPLIANT

ANTI-BACTERIAL

IMO RATED

LIGHTFASTNESS

to BSEN20105)

BV2690

**VOC RATED** 

A+

Hanging Information

To view the full range of colourways available in this design, please search '<u>Wood</u>' using the search function tool on the Muraspec website.