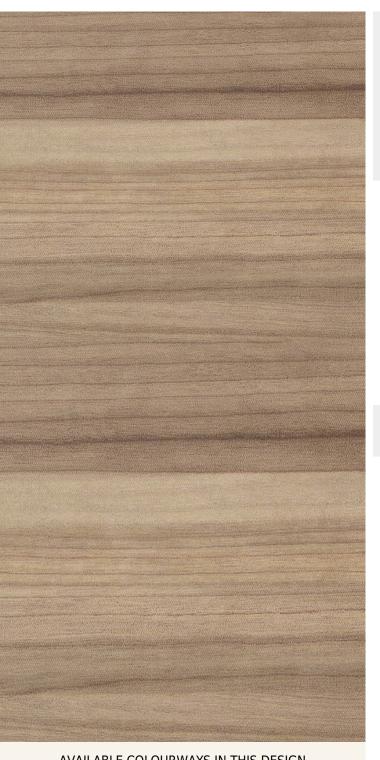

## **TECHNICAL DATA SHEET**

Strataflex - Wood | Plank Cherry

Vertical Repeat: 940mmHorizontal Repeat: N/A

- All Strataflex products contain antimicrobial properties. - This product is a Self-Adhesive Decorative Film. - To view our IMO Certificate, please contact <a href="mailto:marine@muraspec.com">marine@muraspec.com</a>

**Product Details** 

Design: Wood

SKU: 1e109bb1354b

Colour Description: Cherry
Width: 122cm
Length: 50m

Construction Type: Self-Adhesive Decorative Film

CE COMPLIANT

ANTI-BACTERIAL

IMO RATED