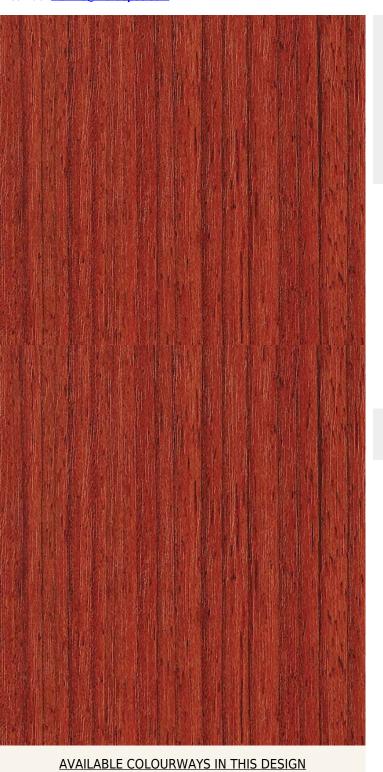

## **TECHNICAL DATA SHEET**

Strataflex - Wood | Padoauk

Vertical Repeat: 950mm
 Horizontal Repeat: 610mm
 Grain Pattern: Straight Grain

• Half Drop: 1/2 Step

- All Strataflex products contain antimicrobial properties. - This product is a Self-Adhesive Decorative Film. - To view our IMO Certificate, please contact <a href="mainto:marine@muraspec.com">marine@muraspec.com</a>

## **Product Details**

Design: Wood

SKU: e346faac730b
Colour Description: Padoauk
Width: 122cm
Length: 50m

Construction Type: Self-Adhesive Decorative Film

CE COMPLIANT

ANTI-BACTERIAL

IMO RATED

LIGHTFASTNESS