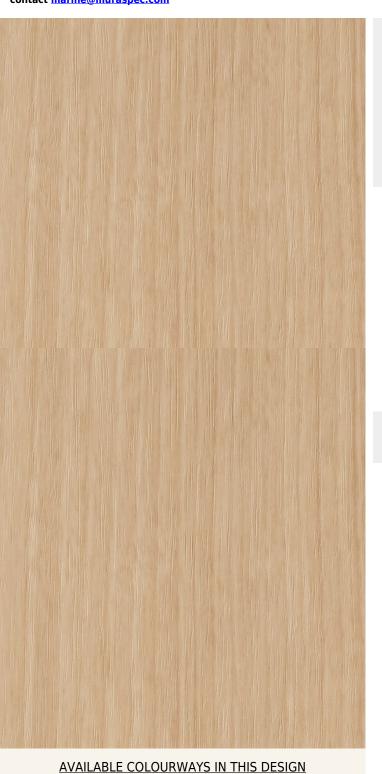

## **TECHNICAL DATA SHEET**

Strataflex - Wood | Birch

Vertical Repeat: 1250mm
 Horizontal Repeat: 640mm
 Grain Pattern: Straight Grain
 Half Drop: 1/2 Step

- All Strataflex products contain antimicrobial properties. - This product is a Self-Adhesive Decorative Film. - To view our IMO Certificate, please contact <a href="mainto:marine@muraspec.com">marine@muraspec.com</a>

To view the full range of colourways available in this design, please search 'Wood' using the search function tool on the Muraspec

**Product Details** 

Design: Wood

SKU: c41f4ee0e5e0

Colour Description: Birch
Width: 122cm
Length: 50m